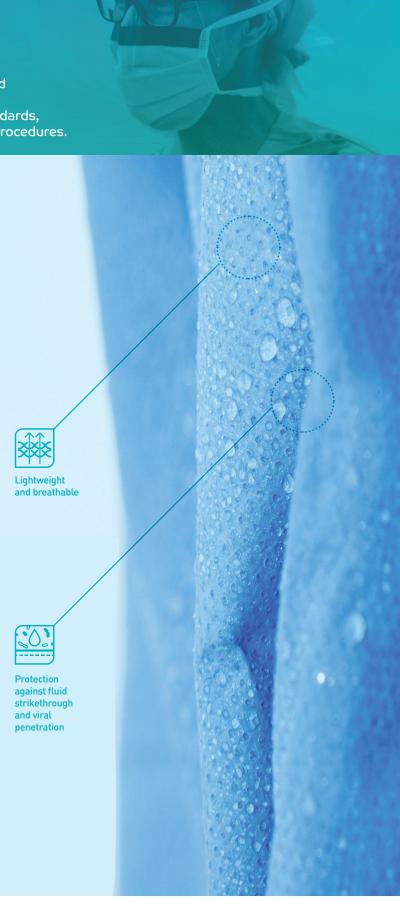

### Breathable barrier.

Softpro® Advance gowns are made with a unique fabric that delivers a breathable viral barrier that is lightweight and comfortable under the most demanding operative conditions. They provide complete protection against blood and body fluid strikethrough and viral penetration.

## AAMI level 4 protection.

Heat sealed seams and an impervious membrane ensures our Softpro® Advance gowns meet and exceed AAMI level 4 standards, making them the ideal solution for high fluid, long duration procedures.

✓ Impervious

✓ AAMI level 4 protection

✓ Breathable

✓ Lightweight back panel

✓ Viral barrier

Low linting

| Standard Gowns                |                 |                         |                     |                                      |
|-------------------------------|-----------------|-------------------------|---------------------|--------------------------------------|
| RE-ORDER<br>Gown +2<br>Towels | SIZE            | STERILE/<br>NON-STERILE | PACKS PER<br>CARTON | RE-ORDER<br>Non-sterile<br>Gown only |
| 27-001SA                      | Medium          | Sterile                 | 20 Packs            | 27-101SA                             |
| 27-005SA                      | Large           | Sterile                 | 20 Packs            | 27-105SA                             |
| 27-006SA                      | X-Large         | Sterile                 | 20 Packs            | 27-106SA                             |
| 27-007SA                      | XX-Large        | Sterile                 | 20 Packs            | 27-107SA                             |
| 27-002SA                      | Large, X-Long   | Sterile                 | 20 Packs            | 27-102SA                             |
| 27-003SA                      | X-Large, X-Long | Sterile                 | 20 Packs            | 27-103SA                             |
| 27-004SA                      | XX-Large,X-Long | Sterile                 | 20 Packs            | 27-104SA                             |
|                               |                 |                         |                     |                                      |